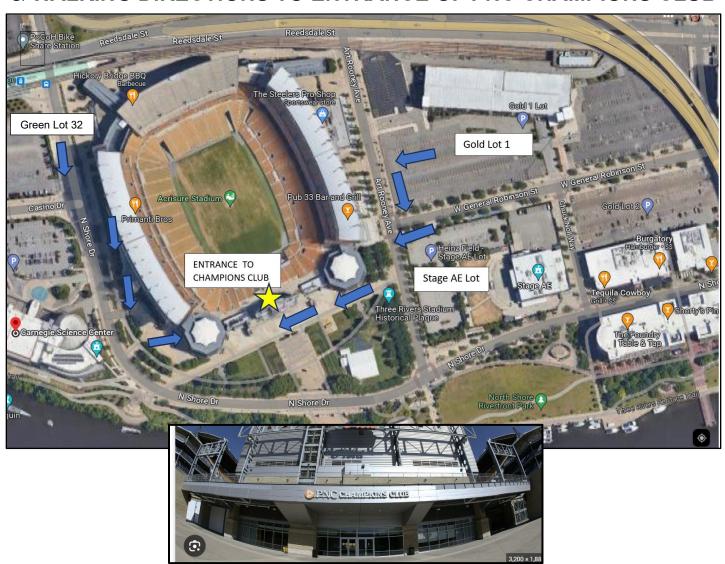

#### SUGGESTED PARKING LOTS

#### GOLD LOT 1, HEINZ FIELD LOT AT STAGE AE, or

**GREEN LOT 32** (CARNEGIE SCIENCE CENTER SIDE)

#### & WALKING DIRECTIONS TO ENTRANCE OF PNC CHAMPIONS CLUB

## Heinz Field Lot Stage AE Parking (rates vary) and there are days Cash Only applies.

You will cross Art Rooney Ave and head towards the stadium pathway -- follow Gate A Pillars.

The entrance will be on your right hand as you walk down the pathway.

# **Gold Lot 1 Parking** (Regular Rate \$8.00 | Special Event Rate \$12 and up)

- Head towards and cross Art Rooney Ave to the sidewalk in front of stadium.
- Walk towards N Shore Drive (street running parallel with the river).
- Before you reach N Shore drive, make a right and head down the stadium pathway -- follow Gate A Pillars.

## Green Lot 32 – Located on the Carnegie Science Center side | Parking typically is \$5

- Walk around the stadium on North Shore Drive (walking in the direction of the Carnegie Science Center)
- Rounding the stadium, the entrance to the PNC Champions Club is on your left (look for Gate A Pillar).

Signage will be on the pathway to help navigate to the entrance.